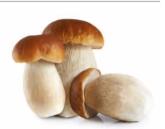

# funghi / mushrooms

Premium selected whole porcini mushrooms - boletus edulis.

Do not thaw - cook from frozen.

5kg bulk - FNG.001 5 x 1kg - FNG.002 FNG.001/2

Whole Porcini Mushrooms

1 x 5 kg / 5 x 1 kg

FNG.003