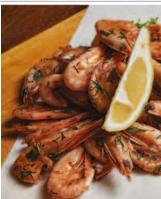

### cooked prawns shell on

IQF cooked Mediterranean prawns. 20 - 30 per kilo

Crevettes / Mediterranean Prawns 20/30

6 x 2 kg

CPS.002

IQF cooked shell on cold water prawns.

90 - 120 per kilo

Shell On Prawns 90/120

5 kg

### cooked prawns peeled

CPP.001

Premium Cold Water Prawns 125/175 POLAR cold water prawns cooked peeled IQF

10% glaze count 125-175/lb 5x2kg (1.8kg net)

5 x 2 kg CPP.004

Norwegian C&P Cold Water Prawns 100/200 IQF cooked & peeled cold water prawns

100-200 per lb

5 x 2 kg CPP.002

Cold Water Prawns 150/250

5 x 2 kg

IQF cooked & peeled cold water prawns.

150-250 per lb

CPP.003

Cooked Peeled Tiger Prawns 31/40

10 x 1 kg

Vannamei prawns cooked, peeled, tail on IQF

20% glaze count 31-40/lb 10x1kg (800g net)