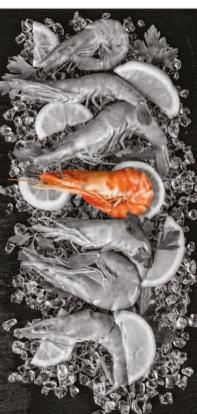

### cooked prawns shell on

IQF cooked Mediterranean prawns. 20 - 30 per kilo

Crevettes / Mediterranean Prawns 20/30

6 x 2 kg

CPS.002

IQF cooked shell on cold water prawns.

90 - 120 per kilo

Shell On Prawns 90/120

5 kg

### cooked prawns peeled

CPP.001

Premium Cold Water Prawns 125/175 POLAR cold water prawns cooked peeled IQF

10% glaze count 125-175/lb 5x2kg (1.8kg net)

5 x 2 kg CPP.004

Norwegian C&P Cold Water Prawns 100/200 IQF cooked & peeled cold water prawns

100-200 per lb

5 x 2 kg CPP.002

Cold Water Prawns 150/250

5 x 2 kg

IQF cooked & peeled cold water prawns.

150-250 per lb

CPP.003

Cooked Peeled Tiger Prawns 31/40

10 x 1 kg

Vannamei prawns cooked, peeled, tail on IQF

20% glaze count 31-40/lb 10x1kg (800g net)