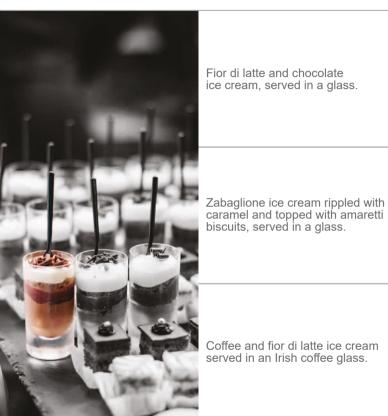

| Honeycombe Ice Cream       | Honeycombe ice cream                                             |            |
| A STATE OF THE STA | 4.75 ltr                   |                                                                  | · ·        |



### sorbets







ICI.004

Filled Orange Sorbet

Orange skin filled with orange sorbet.





ICI.005

Coppa Amarena

Black cherry ripple ice cream, served in a glass.

6 x glass





Coppa Caramel

Caramel ripple ice cream, served in a glass.

6 x glass



Fior di latte and chocolate ice cream, served in a glass. ICI.007

Coppa Cioccolato

6 x glass



ICI.008

Coppa Fiorentina

6 x glass



ICI.009

Coffee and fior di latte ice cream served in an Irish coffee glass.

Coppa Irish Coffee

8 x glass





ICI.010

Coppa Mint Chocolate Ripple

Mint chocolate ripple ice cream, served in a glass.



ICI.012

6 x glass

Coppa Romantica

Fruits of the forest yoghurt ice cream, served in a glass chalice.



6 x glass ICI.011

Flute Limoncello

Limoncello ice cream, served in a flute.

6 x flute



Chocolate ice cream with a zabaglione centre, dusted with cocoa powder.

ICI.013 (Served in a glass)

ICI.014 (Supplied in a plastic container)

Fior di latte ice cream with a coffee ice cream centre, covered with crushed merinaue.

Supplied in a plastic