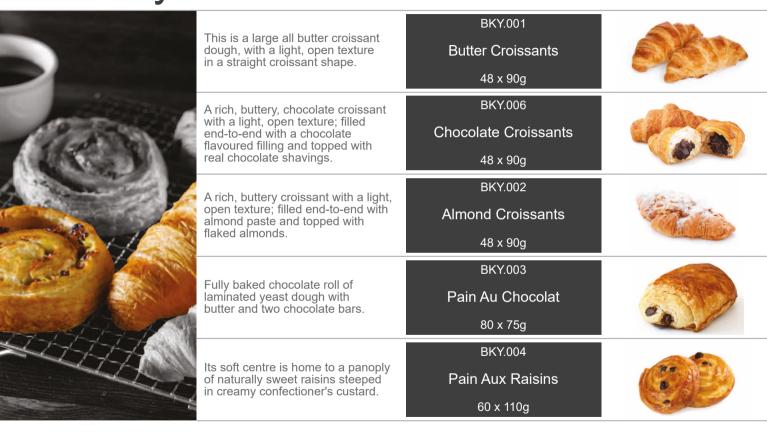

## bread

|                                                                                                                                                                                                                                                                                                                                                                                                                                                                                                                                                                                                                                                                                                                                                                                                                                                                                                                                                                                                                                                                                                                                                                                                                                                                                                                                                                                                                                                                                                                                                                                                                                                                                                                                                                                                                                                                                                                                                                                                                                                                                                                                |                         |                                                                        | bioaa |
|--------------------------------------------------------------------------------------------------------------------------------------------------------------------------------------------------------------------------------------------------------------------------------------------------------------------------------------------------------------------------------------------------------------------------------------------------------------------------------------------------------------------------------------------------------------------------------------------------------------------------------------------------------------------------------------------------------------------------------------------------------------------------------------------------------------------------------------------------------------------------------------------------------------------------------------------------------------------------------------------------------------------------------------------------------------------------------------------------------------------------------------------------------------------------------------------------------------------------------------------------------------------------------------------------------------------------------------------------------------------------------------------------------------------------------------------------------------------------------------------------------------------------------------------------------------------------------------------------------------------------------------------------------------------------------------------------------------------------------------------------------------------------------------------------------------------------------------------------------------------------------------------------------------------------------------------------------------------------------------------------------------------------------------------------------------------------------------------------------------------------------|-------------------------|------------------------------------------------------------------------|-------|
|                                                                                                                                                                                                                                                                                                                                                                                                                                                                                                                                                                                                                                                                                                                                                                                                                                                                                                                                                                                                                                                                                                                                                                                                                                                                                                                                                                                                                                                                                                                                                                                                                                                                                                                                                                                                                                                                                                                                                                                                                                                                                                                                | BRD.007<br>Brioche Bun  | Thaw and serve pre-sliced brioche buns.  85 grams each (4.5" diameter) |       |
|                                                                                                                                                                                                                                                                                                                                                                                                                                                                                                                                                                                                                                                                                                                                                                                                                                                                                                                                                                                                                                                                                                                                                                                                                                                                                                                                                                                                                                                                                                                                                                                                                                                                                                                                                                                                                                                                                                                                                                                                                                                                                                                                | 50 x 85g                |                                                                        |       |
| THE RESERVE OF THE PERSON NAMED IN COLUMN TWO IS NOT THE PERSON NAMED IN COLUMN TO THE PERSON NA | BRD.003                 |                                                                        |       |
|                                                                                                                                                                                                                                                                                                                                                                                                                                                                                                                                                                                                                                                                                                                                                                                                                                                                                                                                                                                                                                                                                                                                                                                                                                                                                                                                                                                                                                                                                                                                                                                                                                                                                                                                                                                                                                                                                                                                                                                                                                                                                                                                | Gluten Free Seeded Roll | Part baked gluten free seeded roll. 68 grams each                      |       |
|                                                                                                                                                                                                                                                                                                                                                                                                                                                                                                                                                                                                                                                                                                                                                                                                                                                                                                                                                                                                                                                                                                                                                                                                                                                                                                                                                                                                                                                                                                                                                                                                                                                                                                                                                                                                                                                                                                                                                                                                                                                                                                                                | 25 x 68g                |                                                                        |       |
|                                                                                                                                                                                                                                                                                                                                                                                                                                                                                                                                                                                                                                                                                                                                                                                                                                                                                                                                                                                                                                                                                                                                                                                                                                                                                                                                                                                                                                                                                                                                                                                                                                                                                                                                                                                                                                                                                                                                                                                                                                                                                                                                | BRD.006                 |                                                                        |       |
|                                                                                                                                                                                                                                                                                                                                                                                                                                                                                                                                                                                                                                                                                                                                                                                                                                                                                                                                                                                                                                                                                                                                                                                                                                                                                                                                                                                                                                                                                                                                                                                                                                                                                                                                                                                                                                                                                                                                                                                                                                                                                                                                | Ciabatta Quadrotte      | Part baked square ciabatta roll.  125 grams each                       |       |
|                                                                                                                                                                                                                                                                                                                                                                                                                                                                                                                                                                                                                                                                                                                                                                                                                                                                                                                                                                                                                                                                                                                                                                                                                                                                                                                                                                                                                                                                                                                                                                                                                                                                                                                                                                                                                                                                                                                                                                                                                                                                                                                                | 50 x 125g               |                                                                        |       |
|                                                                                                                                                                                                                                                                                                                                                                                                                                                                                                                                                                                                                                                                                                                                                                                                                                                                                                                                                                                                                                                                                                                                                                                                                                                                                                                                                                                                                                                                                                                                                                                                                                                                                                                                                                                                                                                                                                                                                                                                                                                                                                                                | BRD.004                 |                                                                        |       |
|                                                                                                                                                                                                                                                                                                                                                                                                                                                                                                                                                                                                                                                                                                                                                                                                                                                                                                                                                                                                                                                                                                                                                                                                                                                                                                                                                                                                                                                                                                                                                                                                                                                                                                                                                                                                                                                                                                                                                                                                                                                                                                                                | White Demi Baguette     | Part baked white demi baguette.  125 grams each - 27cm                 |       |
|                                                                                                                                                                                                                                                                                                                                                                                                                                                                                                                                                                                                                                                                                                                                                                                                                                                                                                                                                                                                                                                                                                                                                                                                                                                                                                                                                                                                                                                                                                                                                                                                                                                                                                                                                                                                                                                                                                                                                                                                                                                                                                                                | 35 x 125g               |                                                                        |       |

### bread

|                                                         |                                                                                                                                                                                                             | <b>BIOGG</b> |
|---------------------------------------------------------|-------------------------------------------------------------------------------------------------------------------------------------------------------------------------------------------------------------|--------------|
| BRD.008<br>Gluten Free Pizza Base<br>8 x 240g           | Hand stretched gluten free pizza base 240 grams each - 12" diameter                                                                                                                                         |              |
| BRD.009<br>Dough Balls<br>30 x 340g                     | Dough balls 340 grams each 12" diameter (thin base)                                                                                                                                                         |              |
| BRD.025<br>Classic White Baguette<br>425gm<br>16 x 435g | Part baked baguettes                                                                                                                                                                                        |              |
| BRD.035<br>Miche Paysanne<br>14 x 450g                  | Wheat bread with wheat sourdough.                                                                                                                                                                           |              |
| BRD.036<br>Assorted Mini Pagnottella<br>105 x 40g       | Mixed box of artisanal mini wheat rolls (ciabatta type of dough), each of them hand folded, flour dusted and baked on stone: 35 white wheat rolls, 35 wholemeal rolls, 35 dark wheat rolls with barley malt |              |