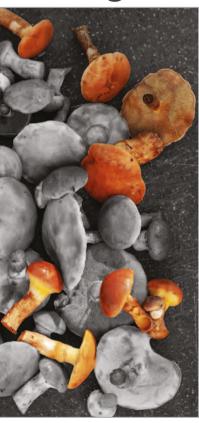

# funghi / mushrooms

Premium selected whole porcini mushrooms - boletus edulis.

Do not thaw - cook from frozen.

5kg bulk - FNG.001 5 x 1kg - FNG.002 FNG.001/2

Whole Porcini Mushrooms

1 x 5 kg / 5 x 1 kg

FNG.003

Cubed porcini mushrooms - boletus edulis.

Do not thaw - cook from frozen.

**Cubed Porcini Mushrooms** 

6 x 1 kg

Mixed mushrooms.

Porcini (boletus edulis), Nameko (pholiota nameko), Shiitake (lentinula edodes), Oyster (pleurotus ostreatus), Champignon (agaricus bisporus), Slippery Jack (suillis luteus).

Do not thaw - cook from frozen.

FNG.004

Cocktail di Funghi

6 x 1 kg