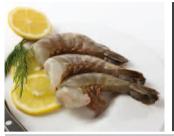

#### raw prawns shell on

RPS.001

Headless Fresh Water Prawns 6/8 Block frozen raw headless freshwater prawns.

6 - 8 per lb

6 x 700g RPS.002

Headless Fresh Water Prawns 8/12 Block frozen raw headless freshwater prawns.

8 - 12 per lb

6 x 700g RPS.003

Raw Head On Prawns 6/8

IQF raw head on prawns

6-8 per kilo

10 x 1 kg

#### raw prawns shell on

IQF raw Argentinian red prawns 10-20 per kilo

Semi IQF raw head on prawns

16-20 per kilo

RPS.004

Raw Argentinian Red Prawns 10/20

6 x 2 kg **RPS.006** 

Raw Head On Prawns 16/20