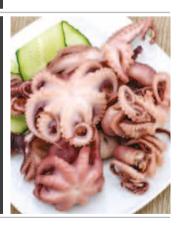

### octopus

IQF large octopus. 2-3 kilos each

Large Octopus 2/3

catch weights

OCT.002

Baby Octopus 20/40

IQF baby octopus. 20-40 per kilo

10 x 1 kg