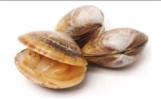

#### clams

CLM.001

Whole Shell Brown Clams 40/60

Cooked whole shell brown Meretrix clams. Vacuum packed.

40-60 per kilo

CLM.002

Whole Shell White Clams 60/80

10 x 1 kg

Cooked whole shell white Meretrix clams. Vacuum packed.

60-80 per kilo

CLM.003

Half Shell Clams 70/90

10 x 1 kg

Cooked half shell white Meretrix clams. Vacuum packed.

70-90 per kilo

CLM.005

Clam Meat 700/1000 (454g)

20 x 454g

Yellow clam meat, cooked

IQF, 20% glaze, count 700-1000/kg, 20 x 454g (363g net)