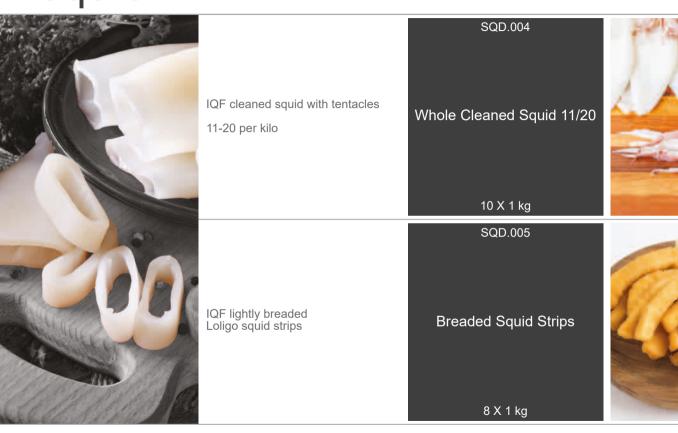

### squid

SQD.008

Raw Uncleaned Whole Squid U/3

Raw, whole Squid, uncleaned IQF 20% glaze U-3 (300-500g) 10kg (8kg net)

10 kg

SQD.002

Squid Tubes U5

IQF cleaned squid tubes
Up to 5 per kilo

10 x 1 kg

SQD.003

Squid Tubes U10

12 x 800g

IQF cleaned squid tubes
Up to 10 per kilo