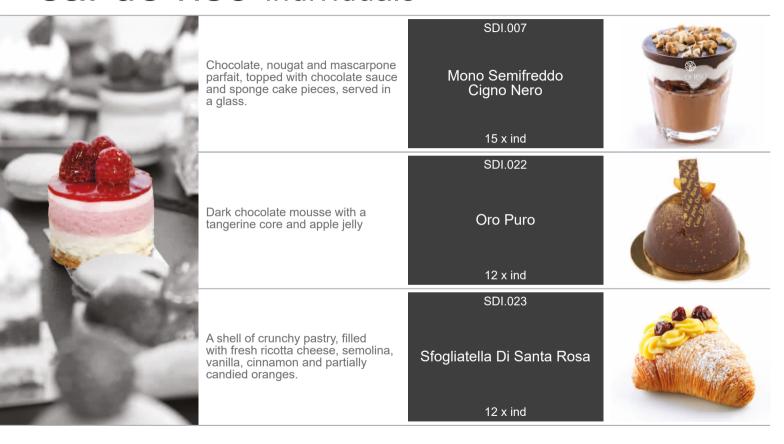

do cake, filled and topped with sweet avocado flavoured frosting and decorated with pistachio nuts and cornflour petals.

Pre-cut 12 portions



1.7 kg CKS 008

New York Cheesecake

A classic vanilla New York style baked cheesecake, nestling on a crunchy biscuit base.

Pre-cut 14 portions





2.4 kg





#### italian cakes



### italian cakes



#### italian cakes



### sal de riso



### sal de riso



### sal de riso







SDI.016

Cioccolato Ricotta Pere

A single portion version of the famous "Ricotta and pear" cake with an elegant 70% dark chocolate mousse





Delizie al Limone Amalfitano

12 x ind

Light sponge with lemon pâtissièr's cream, covered in an aromatic lemon mousse and decorated with Amalfi lemon peel.





Mono Cheese Cake

12 x ind

Fruits of the forest cheesecake





SDI.008

Sorbetto Nonno Antonio

Amalfi lemon sorbet served in the half shell in a glass





SDI.009

Tiramisù Classico

15 x ind

Savoiardi sponge finger infused with expresso coffee with mascarpone cream, dusted with cocoa powder



SDI.013

Monoportion Cassata Siciliana

12 x ind

Sponge cake with a paste of almonds and pistachios, filled with ricotta cream cheese

#### individual desserts



### individual desserts









|