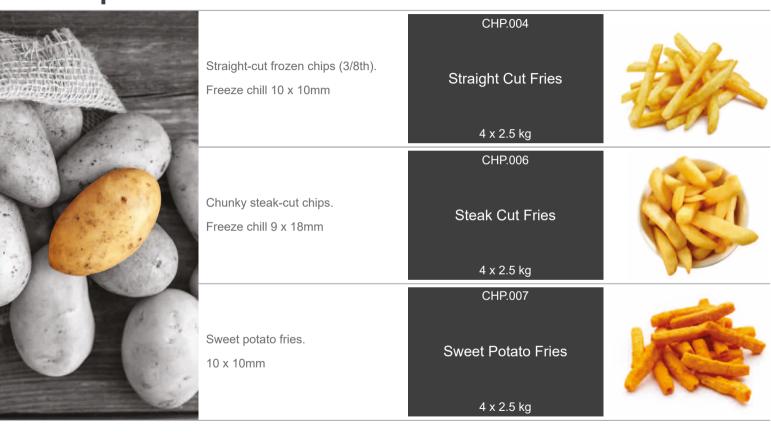

# chips

CHP.001

Extra Crispy Coated Skinny Fries 5mm Frozen, Skin on fries, coated with a gluten free clear starch for extra crispiness.

Freeze chill - 5 x 5mm

4 x 2.5 kg CHP.003

Coated Skin On Straight Cut Fries 10mm Frozen, Skin on straight cut fries, coated with a gluten free clear starch for extra crispiness.

10 x 10mm

4 x 2.5 kg CHP.002

Shoestring Fries 7mm

4 x 2.5 kg

Thin 7mm frozen shoestring chips.

Freeze chill. 7 x 7mm