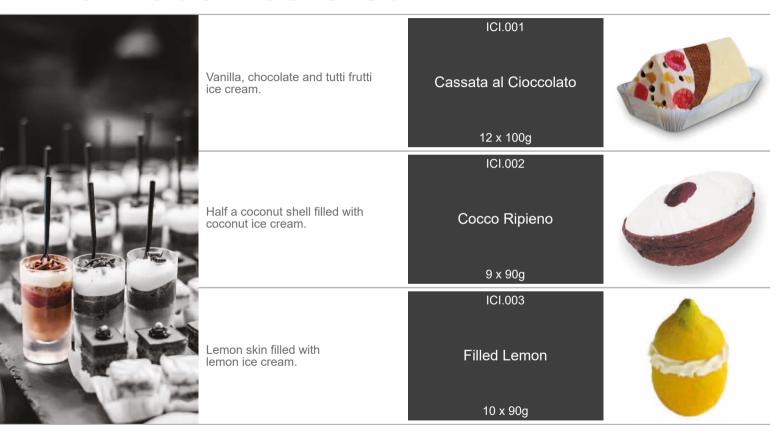

Pre-cut 14 portions

2 kg

CKS.003

Fudge Brownie Sheet Cake

Rich chocolate brownie with a fudge topping.

2 x 2.4 kg

CKS.007

Courgette & Avocado Cake (GF)