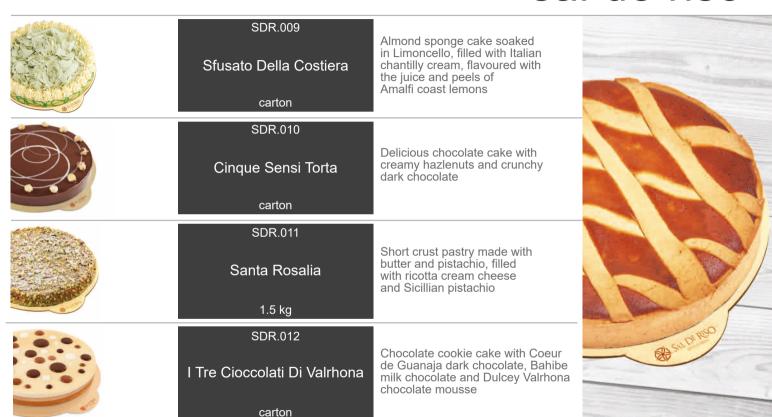

coated with rich chocolate fudge.

2.15 kg



CKS.002

Chocolate Fudge Cake

Two layers of moist chocolate cake filled and coated with a rich chocolate fudge.

Pre-cut 14 portions

2 kg



CKS.003

Fudge Brownie Sheet Cake

Rich chocolate brownie with a fudge topping.

2 x 2.4 kg







CKS.007

Courgette & Avocado Cake (GF)

A round moist gluten free courgette and avocado cake, filled and topped with sweet avocado flavoured frosting and decorated with pistachio nuts and cornflour petals.

Pre-cut 12 portions



1.7 kg CKS 008

New York Cheesecake

A classic vanilla New York style baked cheesecake, nestling on a crunchy biscuit base.

Pre-cut 14 portions





2.4 kg





#### italian cakes



### italian cakes



#### italian cakes



### sal de riso



### sal de riso



### sal de riso







SDI.016

Cioccolato Ricotta Pere

A single portion version of the famous "Ricotta and pear" cake with an elegant 70% dark chocolate mousse





Delizie al Limone Amalfitano

12 x ind

Light sponge with lemon pâtissièr's cream, covered in an aromatic lemon mousse and decorated with Amalfi lemon peel.





Mono Cheese Cake

12 x ind

Fruits of the forest cheesecake





SDI.008

Sorbetto Nonno Antonio

Amalfi lemon sorbet served in the half shell in a glass





SDI.009

Tiramisù Classico

15 x ind

Savoiardi sponge finger infused with expresso coffee with mascarpone cream, dusted with cocoa powder



SDI.013

Monoportion Cassata Siciliana

12 x ind

Sponge cake with a paste of almonds and pistachios, filled with ricotta cream cheese

#### individual desserts



### individual desserts