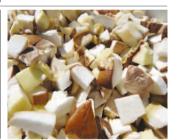

Cubed porcini mushrooms - boletus edulis.

Do not thaw - cook from frozen.

**Cubed Porcini Mushrooms** 

6 x 1 kg

Mixed mushrooms.

Porcini (boletus edulis), Nameko (pholiota nameko), Shiitake (lentinula edodes), Oyster (pleurotus ostreatus), Champignon (agaricus bisporus), Slippery Jack (suillis luteus).