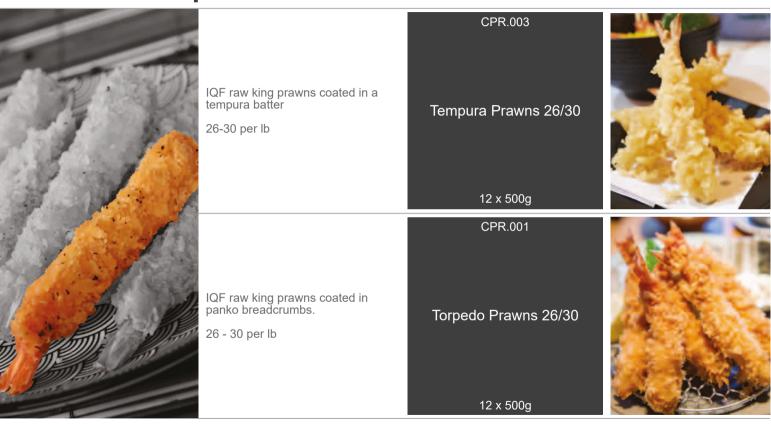

0g)



### cooked prawns shell on



IQF cooked Mediterranean prawns. 20 - 30 per kilo



Crevettes / Mediterranean Prawns 20/30



6 x 2 kg

CPS.002





IQF cooked shell on cold water prawns.

90 - 120 per kilo

Shell On Prawns 90/120

5 kg

### cooked prawns peeled



CPP.001

Premium Cold Water Prawns 125/175 POLAR cold water prawns cooked peeled IQF

10% glaze count 125-175/lb 5x2kg (1.8kg net)



5 x 2 kg CPP.004

Norwegian C&P Cold Water Prawns 100/200 IQF cooked & peeled cold water prawns

100-200 per lb



5 x 2 kg CPP.002

Cold Water Prawns 150/250

5 x 2 kg

IQF cooked & peeled cold water prawns.

150-250 per lb



CPP.003

Cooked Peeled Tiger Prawns 31/40

10 x 1 kg

Vannamei prawns cooked, peeled, tail on IQF

20% glaze count 31-40/lb 10x1kg (800g net)





### coated prawns



## scallops



SCP.002

Roeless King Scallops 10/20

10 x 1kg

IQF roeless king scallops.

10 - 20 per lb





#### mussels



Whole shell Chilean mussels. Vacuum packed.

20 - 35 per lb



Whole Shell Chilean Mussels

5kg



MUS.002

IQF half shell green lip mussels.

30 - 45 per kilo

New Zealand Half Shell Mussels

12 x 800g



MUS.003

IQF cooked Chilean mussel meat. 100 - 200 per kilo

Chilean Mussel Meat 100/200

10 x 1kg



#### clams



CLM.001

Whole Shell Brown Clams 40/60

Cooked whole shell brown Meretrix clams. Vacuum packed.

40-60 per kilo





CLM.002

Whole Shell White Clams 60/80

10 x 1 kg

Cooked whole shell white Meretrix clams. Vacuum packed.

60-80 per kilo



CLM.003

Half Shell Clams 70/90

10 x 1 kg

Cooked half shell white Meretrix clams. Vacuum packed.

70-90