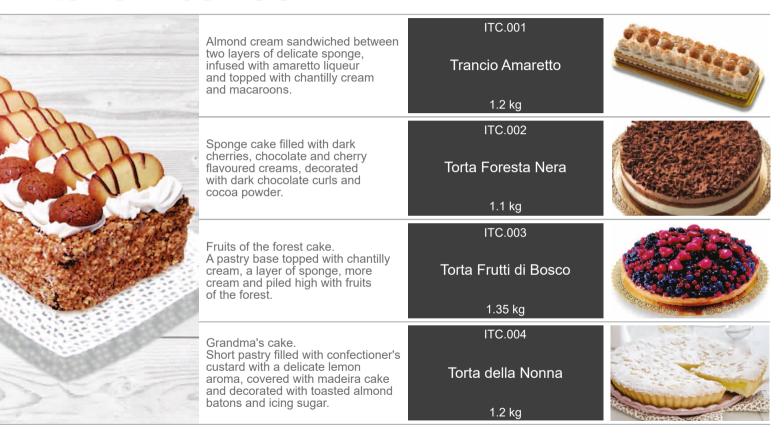

CKS.001

Alabama Fudge Cake (GF)

A round gluten free chocolate sponge cake, filled, top and side coated with rich chocolate fudge.

2.15 kg



CKS.002

Chocolate Fudge Cake

Two layers of moist chocolate cake filled and coated with a rich chocolate fudge.

Pre-cut 14 portions

2 kg



CKS.003

Fudge Brownie Sheet Cake

Rich chocolate brownie with a fudge topping.

2 x 2.4 kg







CKS.007

Courgette & Avocado Cake (GF)

A round moist gluten free courgette and avocado cake, filled and topped with sweet avocado flavoured frosting and decorated with pistachio nuts and cornflour petals.

Pre-cut 12 portions



1.7 kg CKS 008

New York Cheesecake

A classic vanilla New York style baked cheesecake, nestling on a crunchy biscuit base.

Pre-cut 14 portions





2.4 kg





#### italian cakes



### italian cakes



#### italian cakes



### sal de riso



### sal de riso



### sal de riso







SDI.016

Cioccolato Ricotta Pere

A single portion version of the famous "Ricotta and pear" cake with an elegant 70% dark chocolate mousse





Delizie al Limone Amalfitano

12 x ind

Light sponge with lemon pâtissièr's cream, covered in an aromatic lemon mousse and decorated with Amalfi lemon peel.





Mono Cheese Cake

12 x ind

Fruits of the forest cheesecake





SDI.008

Sorbetto Nonno Antonio

Amalfi lemon sorbet served in the half shell in a glass





SDI.009

Tiramisù Classico

15 x ind

Savoiardi sponge finger infused with expresso coffee with mascarpone cream, dusted with cocoa powder



SDI.013

Monoportion Cassata Siciliana

12 x ind

Sponge cake with a paste of almonds a