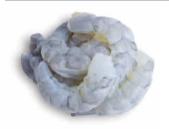

### cooked prawns shell on

IQF cooked Mediterranean prawns. 20 - 30 per kilo

Crevettes / Mediterranean Prawns 20/30

6 x 2 kg

CPS.002

IQF cooked shell on cold water prawns.

90 - 120 per kilo

Shell On Prawns 90/120

5 kg