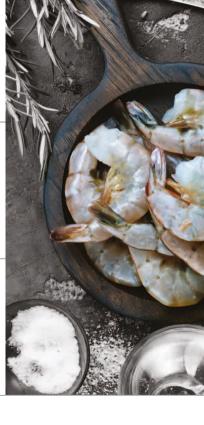

### cooked prawns shell on

IQF cooked Mediterranean prawns. 20 - 30 per kilo

Crevettes / Mediterranean Prawns 20/30

6 x 2 kg

CPS.002

IQF cooked shell on cold water prawns.

90 - 120 per kilo

Shell On Prawns 90/120

5 kg