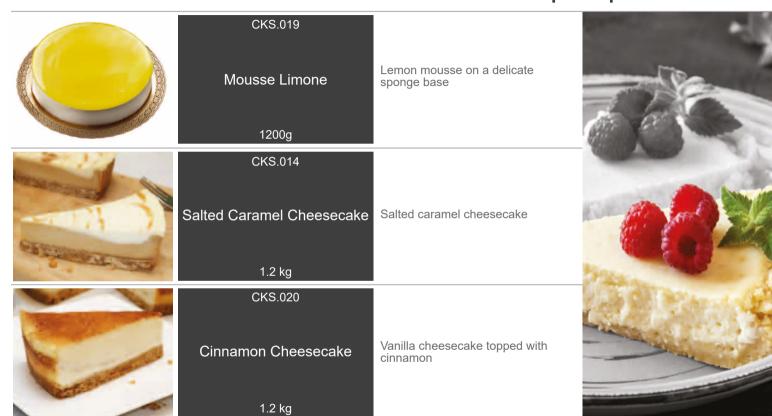

ation of the product



CKS.001

Alabama Fudge Cake (GF)

A round gluten free chocolate sponge cake, filled, top and side coated with rich chocolate fudge.

2.15 kg



CKS.002

Chocolate Fudge Cake

Two layers of moist chocolate cake filled and coated with a rich chocolate fudge.

Pre-cut 14 portions

2 kg



CKS.003

Fudge Brownie Sheet Cake

Rich chocolate brownie with a fudge topping.

2 x 2.4 kg







CKS.007

Courgette & Avocado Cake (GF)

A round moist gluten free courgette and avocado cake, filled and topped with sweet avocado flavoured frosting and decorated with pistachio nuts and cornflour petals.

Pre-cut 12 portions



1.7 kg CKS 008

New York Cheesecake

A classic vanilla New York style baked cheesecake, nestling on a crunchy biscuit base.

Pre-cut 14 portions





2.4 kg





#### italian cakes



### italian cakes



#### italian cakes



### sal de riso



### sal de riso



### sal de riso







SDI.016

Cioccolato Ricotta Pere

A single portion version of the famous "Ricotta and pear" cake with an elegant 70% dark chocolate mousse





Delizie al Limone Amalfitano

12 x ind

Light sponge with lemon pâtissièr's cream, covered in an aromatic lemon mousse and decorated with Amalfi lemon peel.





Mono Cheese Cake

12 x ind

Fruits of the forest cheesecake





SDI.008

Sorbetto Nonno Antonio

Amalfi lemon sorbet served in the half shell in a glass





SDI.009

Tiramisù Classico

15 x ind

Savoiardi sponge finger infused with expresso coffee with mascarpone cream, dusted with cocoa powder



SDI.013

Monoportion Cassata Siciliana

12 x ind

Sponge cake wit