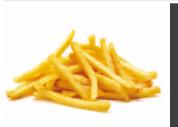

# chips

CHP.001

Extra Crispy Coated Skinny Fries 5mm Frozen, Skin on fries, coated with a gluten free clear starch for extra crispiness.

Freeze chill - 5 x 5mm

4 x 2.5 kg CHP.003

Coated Skin On Straight Cut Fries 10mm Frozen, Skin on straight cut fries, coated with a gluten free clear starch for extra crispiness.

10 x 10mm

4 x 2.5 kg CHP.002

Shoestring Fries 7mm

4 x 2.5 kg

Thin 7mm frozen shoestring chips.

Freeze chill. 7 x 7mm