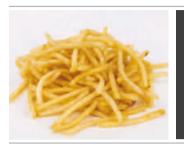

# chips

CHP.001

Extra Crispy Coated Skinny Fries 5mm Frozen, Skin on fries, coated with a gluten free clear starch for extra crispiness.

Freeze chill - 5 x 5mm

4 x 2.5 kg CHP.003

Coated Skin On Straight Cut Fries 10mm Frozen, Skin on straight cut fries, coated with a gluten free clear starch for extra crispiness.

10 x 10mm

4 x 2.5 kg CHP.002

Shoestring Fries 7mm

4 x 2.5 kg

Thin 7mm frozen shoestring chips.

Freeze chill. 7 x 7mm