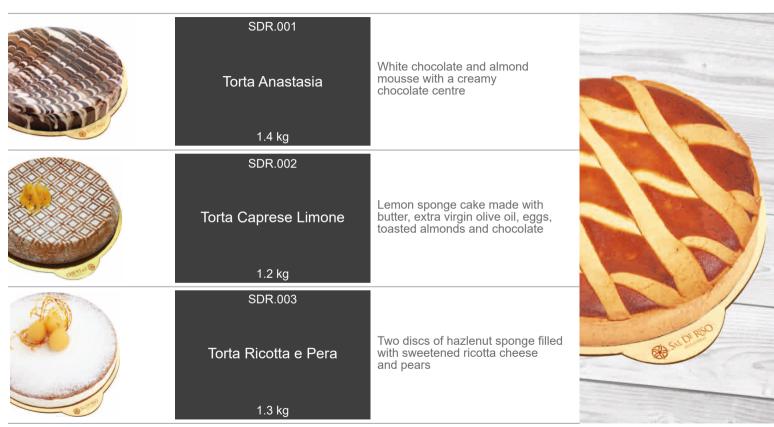

ate sponge cake, filled, top and side coated with rich chocolate fudge.

2.15 kg



CKS.002

Chocolate Fudge Cake

Two layers of moist chocolate cake filled and coated with a rich chocolate fudge.

Pre-cut 14 portions

2 kg



CKS.003

Fudge Brownie Sheet Cake

Rich chocolate brownie with a fudge topping.

2 x 2.4 kg







CKS.007

Courgette & Avocado Cake (GF)

A round moist gluten free courgette and avocado cake, filled and topped with sweet avocado flavoured frosting and decorated with pistachio nuts and cornflour petals.

Pre-cut 12 portions



1.7 kg CKS 008

New York Cheesecake

A classic vanilla New York style baked cheesecake, nestling on a crunchy biscuit base.

Pre-cut 14 portions





2.4 kg





#### italian cakes



### italian cakes



#### italian cakes



### sal de riso



### sal de riso



### sal de riso







SDI.016

Cioccolato Ricotta Pere

A single portion version of the famous "Ricotta and pear" cake with an elegant 70% dark chocolate mousse





Delizie al Limone Amalfitano

12 x ind

Light sponge with lemon pâtissièr's cream, covered in an aromatic lemon mousse and decorated with Amalfi lemon peel.





Mono Cheese Cake

12 x ind

Fruits of the forest cheesecake





SDI.008

Sorbetto Nonno Antonio

Amalfi lemon sorbet served in the half shell in a glass





SDI.009

Tiramisù Classico

15 x ind

Savoiardi sponge finger infused with expresso coffee with mascarpone cream, dusted with cocoa powder



SDI.013

Monoportion Cassata Siciliana

12 x ind

Sponge cake with a paste of almonds and pistachios, filled with ricotta cream cheese

#### individu