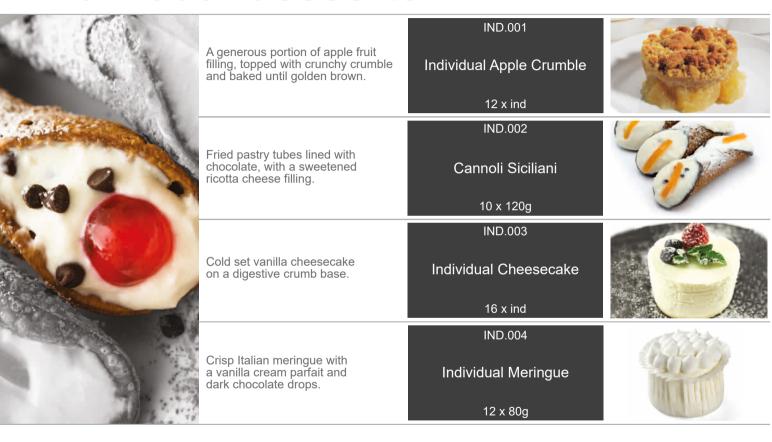

riso



### sal de riso







SDI.016

Cioccolato Ricotta Pere

A single portion version of the famous "Ricotta and pear" cake with an elegant 70% dark chocolate mousse





Delizie al Limone Amalfitano

12 x ind

Light sponge with lemon pâtissièr's cream, covered in an aromatic lemon mousse and decorated with Amalfi lemon peel.





Mono Cheese Cake

12 x ind

Fruits of the forest cheesecake





SDI.008

Sorbetto Nonno Antonio

Amalfi lemon sorbet served in the half shell in a glass





SDI.009

Tiramisù Classico

15 x ind

Savoiardi sponge finger infused with expresso coffee with mascarpone cream, dusted with cocoa powder



SDI.013

Monoportion Cassata Siciliana

12 x ind

Sponge cake with a paste of almonds and pistachios, filled with ricotta cream cheese

#### individual desserts



### individual desserts









|