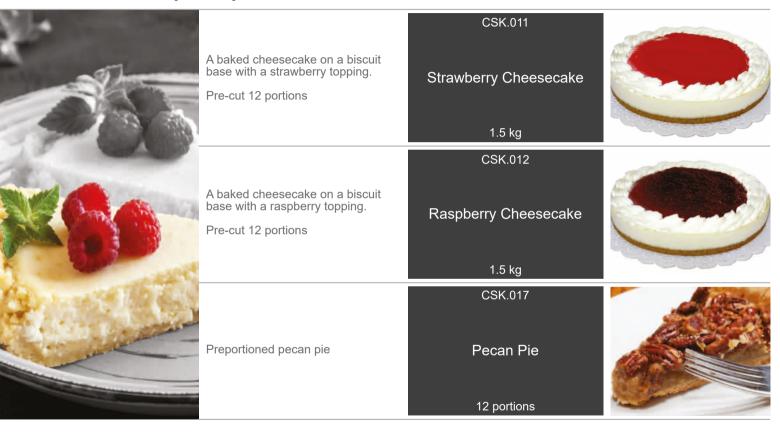

ntation of the product



CKS.001

Alabama Fudge Cake (GF)

A round gluten free chocolate sponge cake, filled, top and side coated with rich chocolate fudge.

2.15 kg



CKS.002

Chocolate Fudge Cake

Two layers of moist chocolate cake filled and coated with a rich chocolate fudge.

Pre-cut 14 portions

2 kg



CKS.003

Fudge Brownie Sheet Cake

Rich chocolate brownie with a fudge topping.

2 x 2.4 kg







CKS.007

Courgette & Avocado Cake (GF)

A round moist gluten free courgette and avocado cake, filled and topped with sweet avocado flavoured frosting and decorated with pistachio nuts and cornflour petals.

Pre-cut 12 portions



1.7 kg CKS 008

New York Cheesecake

A classic vanilla New York style baked cheesecake, nestling on a crunchy biscuit base.

Pre-cut 14 portions





2.4 kg





#### italian cakes



### italian cakes



#### italian cakes



### sal de riso



### sal de riso



### sal de riso







SDI.016

Cioccolato Ricotta Pere

A single portion version of the famous "Ricotta and pear" cake with an elegant 70% dark chocolate mousse





Delizie al Limone Amalfitano

12 x ind

Light sponge with lemon pâtissièr's cream, covered in an aromatic lemon mousse and decorated with Amalfi lemon peel.





Mono Cheese Cake

12 x ind

Fruits of the forest cheesecake





SDI.008

Sorbetto Nonno Antonio

Amalfi lemon sorbet served in the half shell in a glass





SDI.009

Tiramisù Classico

15 x ind

Savoiardi sponge finger infused with expresso coffee with mascarpone cream, dusted with cocoa powder



SDI.013

Monoportion Cassata Siciliana

12 x ind

Sponge cake w