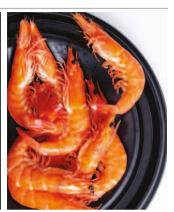

### cooked prawns shell on

IQF cooked Mediterranean prawns. 20 - 30 per kilo

Crevettes / Mediterranean Prawns 20/30

6 x 2 kg

CPS.002

IQF cooked shell on cold water prawns.

90 - 120 per kilo

Shell On Prawns 90/120

5 kg