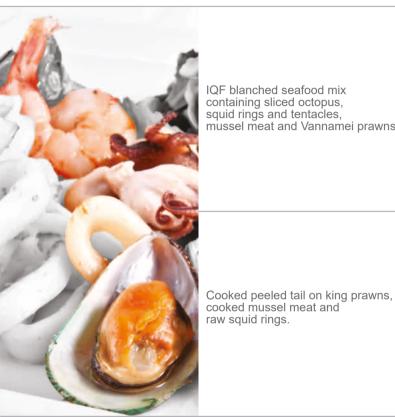

### seafood mix

IQF blanched seafood mix containing sliced octopus, squid rings and tentacles, mussel meat and Vannamei prawns. SFX.001

Seafood Mix

10 x 1kg

SFX.002

Luxury Seafood Cocktail

5 X 908g