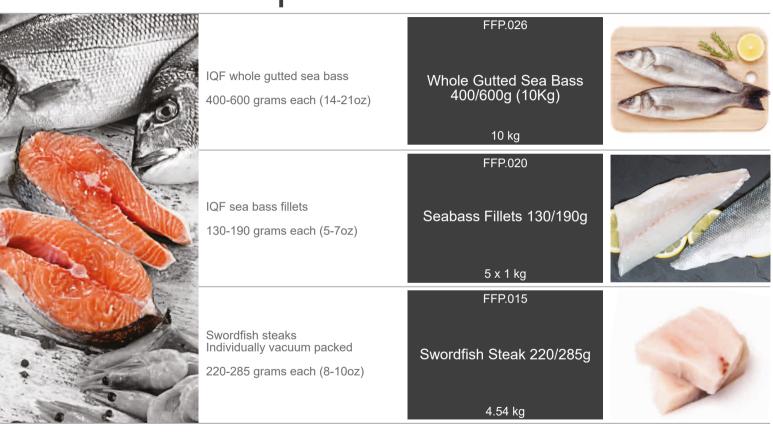

10 x 1 kg

Vannamei prawns cooked, peeled, tail on IQF

20% glaze count 31-40/lb 10x1kg (800g net)

### coated prawns