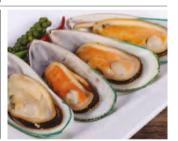

#### clams

CLM.001

Whole Shell Brown Clams 40/60

Cooked whole shell brown Meretrix clams. Vacuum packed.

40-60 per kilo

CLM.002

Whole Shell White Clams 60/80

10 x 1 kg

Cooked whole shell white Meretrix clams. Vacuum packed.

60-80 per kilo

CLM.003

Half Shell Clams 70/90

10 x 1 kg

Cooked half shell white Meretrix clams. Vacuum packed.

70-90 per kilo

CLM.005

Clam Meat 700/1000 (454g)

20 x 454g

Yellow clam meat, cooked

IQF, 20% glaze, count 700-1000/kg, 20 x 454g (363g net)