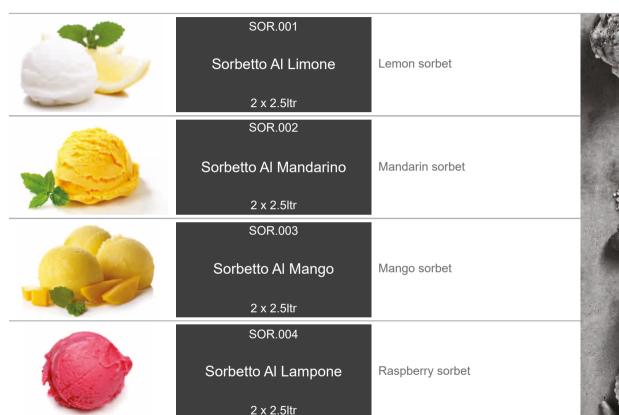

| Honeycombe Ice Cream       | Honeycombe ice cream                                             |            |
| A STATE OF THE STA | 4.75 ltr                   |                                                                  | · ·        |



### sorbets







ICI.004

Filled Orange Sorbet

Orange skin filled with orange sorbet.





ICI.005

Coppa Amarena

Black cherry ripple ice cream, served in a glass.

6 x glass





Coppa Caramel

Caramel ripple ice cream, served in a glass.

6 x glass



Fior di latte and chocolate ice cream, served in a glass. ICI.007

Coppa Cioccolato

6 x glass



ICI.008

Coppa Fiorentina

6 x glass



ICI.009

Coffee and fior di latte ice cream served in an Irish coffee glass.

Coppa Irish Coffee

8 x glass





ICI.010

Coppa Mint Chocolate Ripple

Mint chocolate ripple ice cream, served in a glass.



ICI.012

6 x glass

Coppa Romantica

Fruits of the forest yoghurt ice cream, served in a glass chalice.



6 x glass ICI.011

Flute Limoncello

Limoncello ice cream, served in a flute.

6 x flute



Chocolate ic