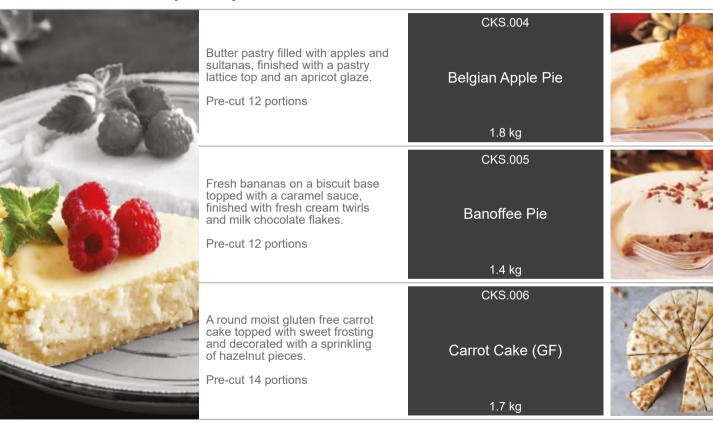

|

The product images shown are for illustration purposes only and may not be an exact representation of the product

mare terra

# vegetables



### fruits



Fruits of the forest: redcurrants, blackcurrants, blackberries, raspberries and cultivated blueberries.









The product images shown are for illustration purposes only and may not be an exact representation of the product



CKS.001

Alabama Fudge Cake (GF)

A round gluten free chocolate sponge cake, filled, top and side coated with rich chocolate fudge.

2.15 kg



CKS.002

Chocolate Fudge Cake

Two layers of moist chocolate cake filled and coated with a rich chocolate fudge.

Pre-cut 14 portions

2 kg



CKS.003

Fudge Brownie Sheet Cake

Rich chocolate brownie with a fudge topping.

2 x 2.4 kg







CKS.007

Courgette & Avocado Cake (GF)

A round moist gluten free courgette and avocado cake, filled and topped with sweet avocado flavoured frosting and decorated with pistachio nuts and cornflour petals.

Pre-cut 12 portions



1.7 kg CKS 008

New York Cheesecake

A classic vanilla New York style baked cheesecake, nestling on a crunchy biscuit base.

Pre-cut 14 portions





2.4 kg





#### italian cakes



### italian cakes



#### italian cakes



### sal de riso



### sal de riso



### sal de riso







SDI.016

Cioccolato Ricotta Pere

A single portion version of the famous "Ricotta and pear" cake with an elegant 70% dark chocolate mousse





Delizie al Limone Amalfitano

12 x ind

Light sponge with lemon pâtissièr's cream, covered in an aromatic lemon mousse and decorated w