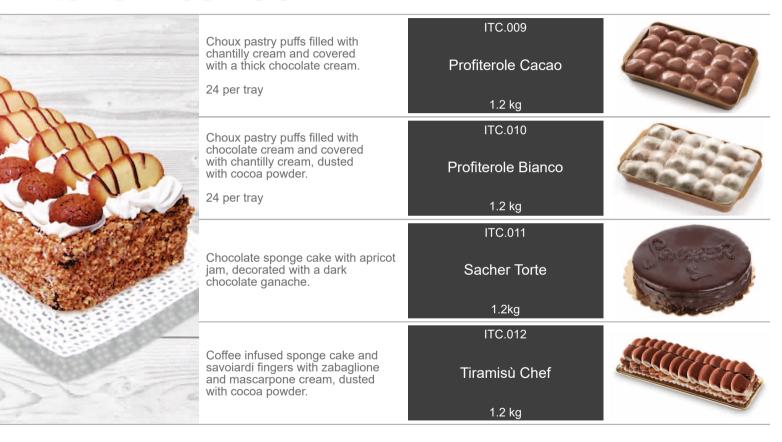

gluten free chocolate sponge cake, filled, top and side coated with rich chocolate fudge.

2.15 kg



CKS.002

Chocolate Fudge Cake

Two layers of moist chocolate cake filled and coated with a rich chocolate fudge.

Pre-cut 14 portions

2 kg



CKS.003

Fudge Brownie Sheet Cake

Rich chocolate brownie with a fudge topping.

2 x 2.4 kg







CKS.007

Courgette & Avocado Cake (GF)

A round moist gluten free courgette and avocado cake, filled and topped with sweet avocado flavoured frosting and decorated with pistachio nuts and cornflour petals.

Pre-cut 12 portions



1.7 kg CKS 008

New York Cheesecake

A classic vanilla New York style baked cheesecake, nestling on a crunchy biscuit base.

Pre-cut 14 portions





2.4 kg





#### italian cakes



### italian cakes



#### italian cakes



### sal de riso



### sal de riso



### sal de riso







SDI.016

Cioccolato Ricotta Pere

A single portion version of the famous "Ricotta and pear" cake with an elegant 70% dark chocolate mousse





Delizie al Limone Amalfitano

12 x ind

Light sponge with lemon pâtissièr's cream, covered in an aromatic lemon mousse and decorated with Amalfi lemon peel.





Mono Cheese Cake

12 x ind

Fruits of the forest cheesecake





SDI.008

Sorbetto Nonno Antonio

Amalfi lemon sorbet served in the half shell in a glass





SDI.009

Tiramisù Classico

15 x ind

Savoiardi sponge finger infused with expresso coffee with mascarpone cream, dusted with cocoa powder



SDI.013

Monoportion Cassata Siciliana

12 x ind

Sponge cake with a paste of almonds and pistachios, filled with ricotta cream ch