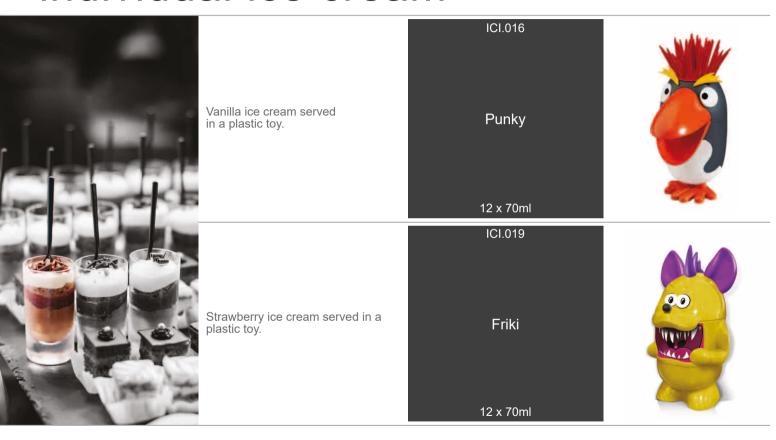

### sal de riso

SDI.016

Cioccolato Ricotta Pere

A single portion version of the famous "Ricotta and pear" cake with an elegant 70% dark chocolate mousse

Delizie al Limone Amalfitano

12 x ind

Light sponge with lemon pâtissièr's cream, covered in an aromatic lemon mousse and decorated with Amalfi lemon peel.