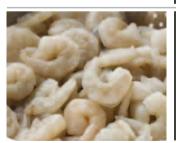

### cooked prawns peeled

CPP.001

Premium Cold Water Prawns 125/175 POLAR cold water prawns cooked peeled IQF

10% glaze count 125-175/lb 5x2kg (1.8kg net)

5 x 2 kg CPP.004

Norwegian C&P Cold Water Prawns 100/200 IQF cooked & peeled cold water prawns

100-200 per lb

5 x 2 kg CPP.002

Cold Water Prawns 150/250

5 x 2 kg

IQF cooked & peeled cold water prawns.

150-250 per lb

CPP.003

Cooked Peeled Tiger Prawns 31/40