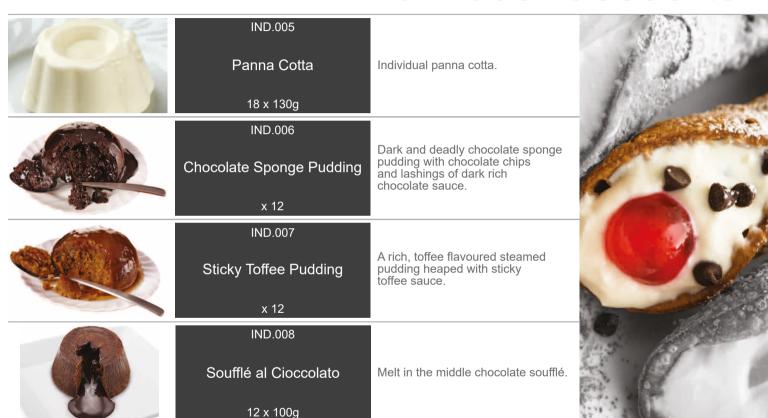

SDI.016

Cioccolato Ricotta Pere

A single portion version of the famous "Ricotta and pear" cake with an elegant 70% dark chocolate mousse





Delizie al Limone Amalfitano

12 x ind

Light sponge with lemon pâtissièr's cream, covered in an aromatic lemon mousse and decorated with Amalfi lemon peel.





Mono Cheese Cake

12 x ind

Fruits of the forest cheesecake





SDI.008

Sorbetto Nonno Antonio

Amalfi lemon sorbet served in the half shell in a glass





SDI.009

Tiramisù Classico

15 x ind

Savoiardi sponge finger infused with expresso coffee with mascarpone cream, dusted with cocoa powder



SDI.013

Monoportion Cassata Siciliana

12 x ind

Sponge cake with a paste of almonds and pistachios, filled with ricotta cream cheese

#### individual desserts



### individual desserts









|