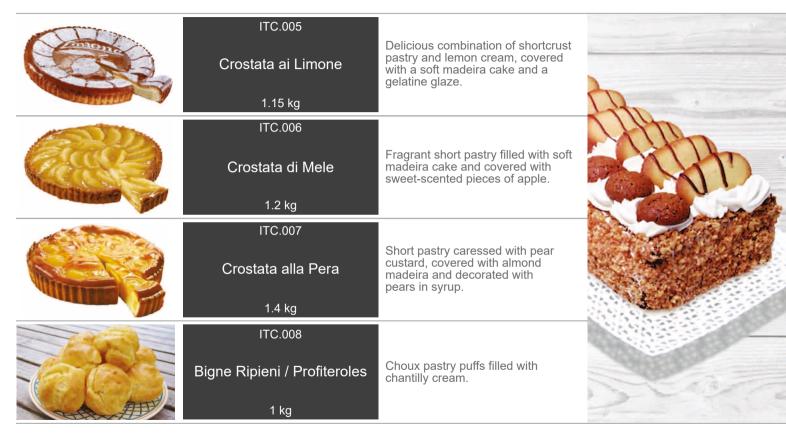

dge Cake (GF)

A round gluten free chocolate sponge cake, filled, top and side coated with rich chocolate fudge.

2.15 kg



CKS.002

Chocolate Fudge Cake

Two layers of moist chocolate cake filled and coated with a rich chocolate fudge.

Pre-cut 14 portions

2 kg



CKS.003

Fudge Brownie Sheet Cake

Rich chocolate brownie with a fudge topping.

2 x 2.4 kg







CKS.007

Courgette & Avocado Cake (GF)

A round moist gluten free courgette and avocado cake, filled and topped with sweet avocado flavoured frosting and decorated with pistachio nuts and cornflour petals.

Pre-cut 12 portions



1.7 kg CKS 008

New York Cheesecake

A classic vanilla New York style baked cheesecake, nestling on a crunchy biscuit base.

Pre-cut 14 portions





2.4 kg





#### italian cakes



### italian cakes



#### italian cakes



### sal de riso



### sal de riso



### sal de riso







SDI.016

Cioccolato Ricotta Pere

A single portion version of the famous "Ricotta and pear" cake with an elegant 70% dark chocolate mousse





Delizie al Limone Amalfitano

12 x ind

Light sponge with lemon pâtissièr's cream, covered in an aromatic lemon mousse and decorated with Amalfi lemon peel.





Mono Cheese Cake

12 x ind

Fruits of the forest cheesecake





SDI.008

Sorbetto Nonno Antonio

Amalfi lemon sorbet served in the half shell in a glass





SDI.009

Tiramisù Classico

15 x ind

Savoiardi sponge finger infused with expresso coffee with mascarpone cream, dusted with cocoa powder



SDI.013

Monoportion Cassata Siciliana

12 x ind

Sponge cake with a paste of almonds and pistachios, filled