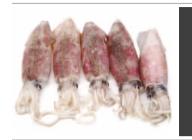

### squid

SQD.008

Raw Uncleaned Whole Squid U/3

Raw, whole Squid, uncleaned IQF 20% glaze U-3 (300-500g) 10kg (8kg net)

10 kg

SQD.002

Squid Tubes U5

IQF cleaned squid tubes
Up to 5 per kilo

10 x 1 kg

SQD.003

Squid Tubes U10

12 x 800g

IQF cleaned squid tubes
Up to 10 per kilo