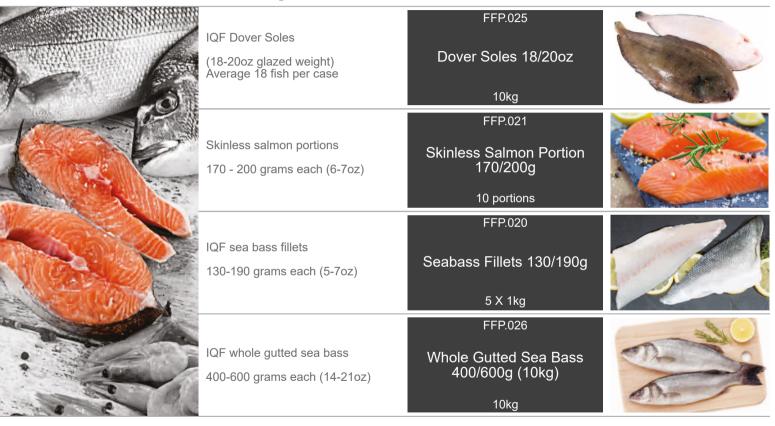

10 x 1 kg

Vannamei prawns cooked, peeled, tail on IQF

20% glaze count 31-40/lb 10x1kg (800g net)

### coated prawns