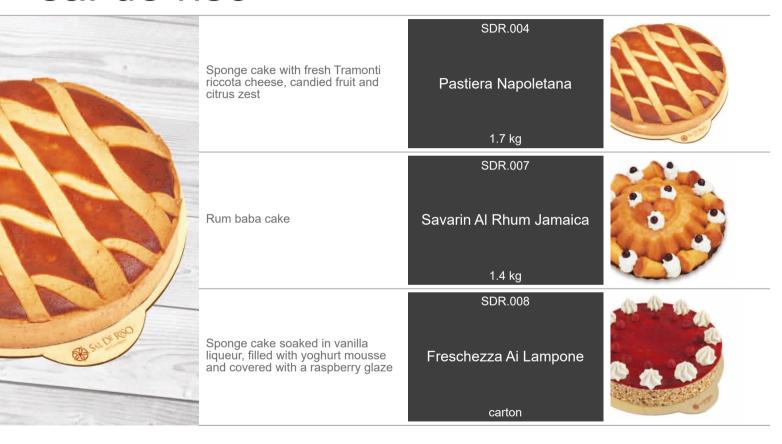

lled, top and side coated with rich chocolate fudge.

2.15 kg



CKS.002

Chocolate Fudge Cake

Two layers of moist chocolate cake filled and coated with a rich chocolate fudge.

Pre-cut 14 portions

2 kg



CKS.003

Fudge Brownie Sheet Cake

Rich chocolate brownie with a fudge topping.

2 x 2.4 kg







CKS.007

Courgette & Avocado Cake (GF)

A round moist gluten free courgette and avocado cake, filled and topped with sweet avocado flavoured frosting and decorated with pistachio nuts and cornflour petals.

Pre-cut 12 portions



1.7 kg CKS 008

New York Cheesecake

A classic vanilla New York style baked cheesecake, nestling on a crunchy biscuit base.

Pre-cut 14 portions





2.4 kg





#### italian cakes



### italian cakes



#### italian cakes



### sal de riso



### sal de riso



### sal de riso







SDI.016

Cioccolato Ricotta Pere

A single portion version of the famous "Ricotta and pear" cake with an elegant 70% dark chocolate mousse





Delizie al Limone Amalfitano

12 x ind

Light sponge with lemon pâtissièr's cream, covered in an aromatic lemon mousse and decorated with Amalfi lemon peel.





Mono Cheese Cake

12 x ind

Fruits of the forest cheesecake





SDI.008

Sorbetto Nonno Antonio

Amalfi lemon sorbet served in the half shell in a glass





SDI.009

Tiramisù Classico

15 x ind

Savoiardi sponge finger infused with expresso coffee with mascarpone cream, dusted with cocoa powder



SDI.013

Monoportion Cassata Siciliana

12 x ind

Sponge cake with a paste of almonds and pistachios, filled with ricotta cream cheese

#### individual desserts



###