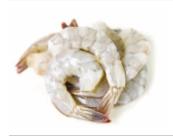

#### raw prawns shell on

RPS.001

Headless Fresh Water Prawns 6/8 Block frozen raw headless freshwater prawns.

6 - 8 per lb

6 x 700g RPS.002

Headless Fresh Water Prawns 8/12 Block frozen raw headless freshwater prawns.

8 - 12 per lb

6 x 700g RPS.003

Raw Head On Prawns 6/8

IQF raw head on prawns

6-8 per kilo

10 x 1 kg